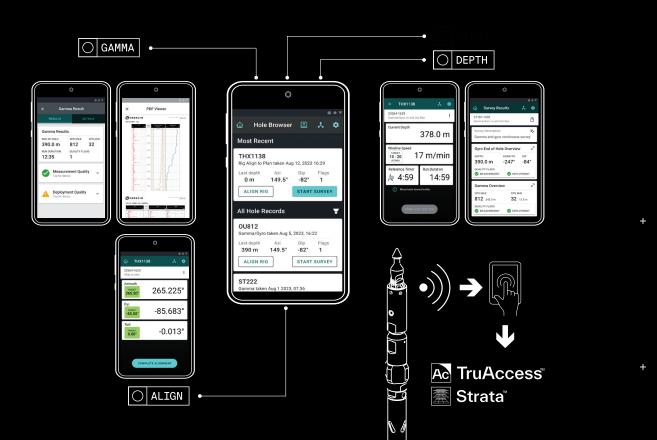

## TruProbe

A downhole surveying platform within a single app

#### **WIRELESS CONNECTIVITY**

### **DIRECT DATA EXPORT OPTIONS**

#### **SECURE CLOUD INTEGRATION**

Wireless Bluetooth technology from app to all TruProbe devices enables seamless data transfer and system control; a distinct advantage in fast-paced drilling environments. Empowering versatility, the app allows for direct export to email or USB, offering flexibility in data handling and accessibility and catering to various on-site requirements.

With a secure connection to Veracio's Strata environment, the TruProbe app ensures data is not only safely stored but also easily retrievable and shareable across platforms.