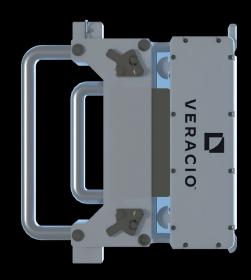

# Wireless Depth Counter

Accurate depth correlation for all TruProbe downhole data with real-time wireline depth measurement and robust Bluetooth communication.

#### **EFFICIENT AND ACCURATE**

Multiple mounting options suited for surface and underground drilling makes setup quick and easy. A secure wireline retention mechanism ensures consistent wireline contact for reduced slippage and accurate depth measurement.