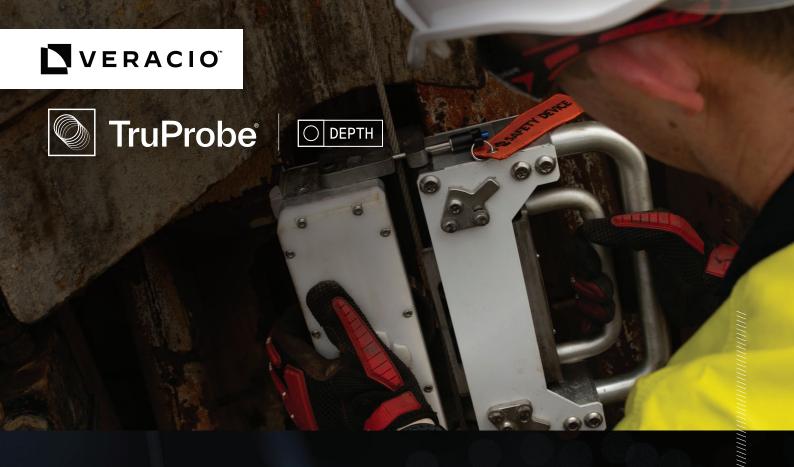

# Wireless Depth Counter

Accurate depth correlation for all TruProbe downhole data with real-time wireline depth measurement and robust Bluetooth communication.

#### SAFE AND RELIABLE

Safe by design with no exposed rotating parts or pinch points. Wireless communications eliminate cumbersome cables that can become damaged or create tripping hazards.

#### **EFFICIENT AND ACCURATE**

Multiple mounting options suited for surface and underground drilling makes setup quick and easy. A secure wireline retention mechanism ensures consistent wireline contact for reduced slippage and accurate depth measurement.