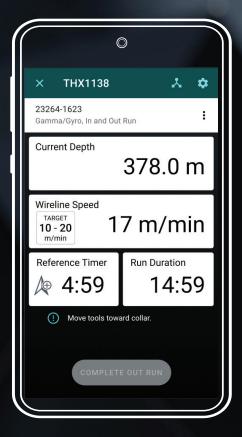

## TruProbe

A downhole surveying platform within a single app

#### **WIRELESS CONNECTIVITY**

#### **SECURE CLOUD INTEGRATION**

Wireless Bluetooth technology from app to all TruProbe devices enables seamless data transfer and system control; a distinct advantage in fast-paced drilling environments. Empowering versatility, the app allows for direct export to email or USB, offering flexibility in data handling and accessibility and catering to various on-site requirements.