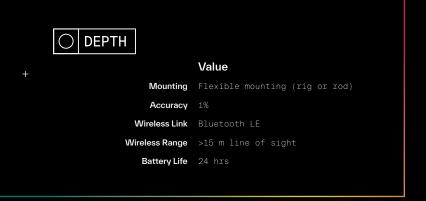

# Wireless Depth Counter

Accurate depth correlation for all TruProbe downhole data with real-time wireline depth measurement and robust Bluetooth communication.

#### SAFE AND RELIABLE

Safe by design with no exposed rotating parts or pinch points. Wireless communications eliminate cumbersome cables that can become damaged or create tripping hazards.

#### **EFFICIENT AND ACCURATE**

Multiple mounting options suited for surface and underground drilling makes setup quick and easy. A secure wireline retention mechanism ensures consistent wireline contact for reduced slippage and accurate depth measurement.



## **Specifications**





#### PART OF



## TruProbe



A downhole surveying platform within a single app

#### **WIRELESS CONNECTIVITY**

### **DIRECT DATA EXPORT OPTIONS**

#### **SECURE CLOUD INTEGRATION**

Wireless Bluetooth technology from app to all TruProbe devices enables seamless data transfer and system control; a distinct advantage in fast-paced drilling environments. Empowering versatility, the app allows for direct export to email or USB, offering flexibility in data handling and accessibility and catering to various on-site requirements.

With a secure connection to Veracio's Strata environment, the TruProbe app ensures data is not only safely stored but also easily retrievable and shareable across platforms.